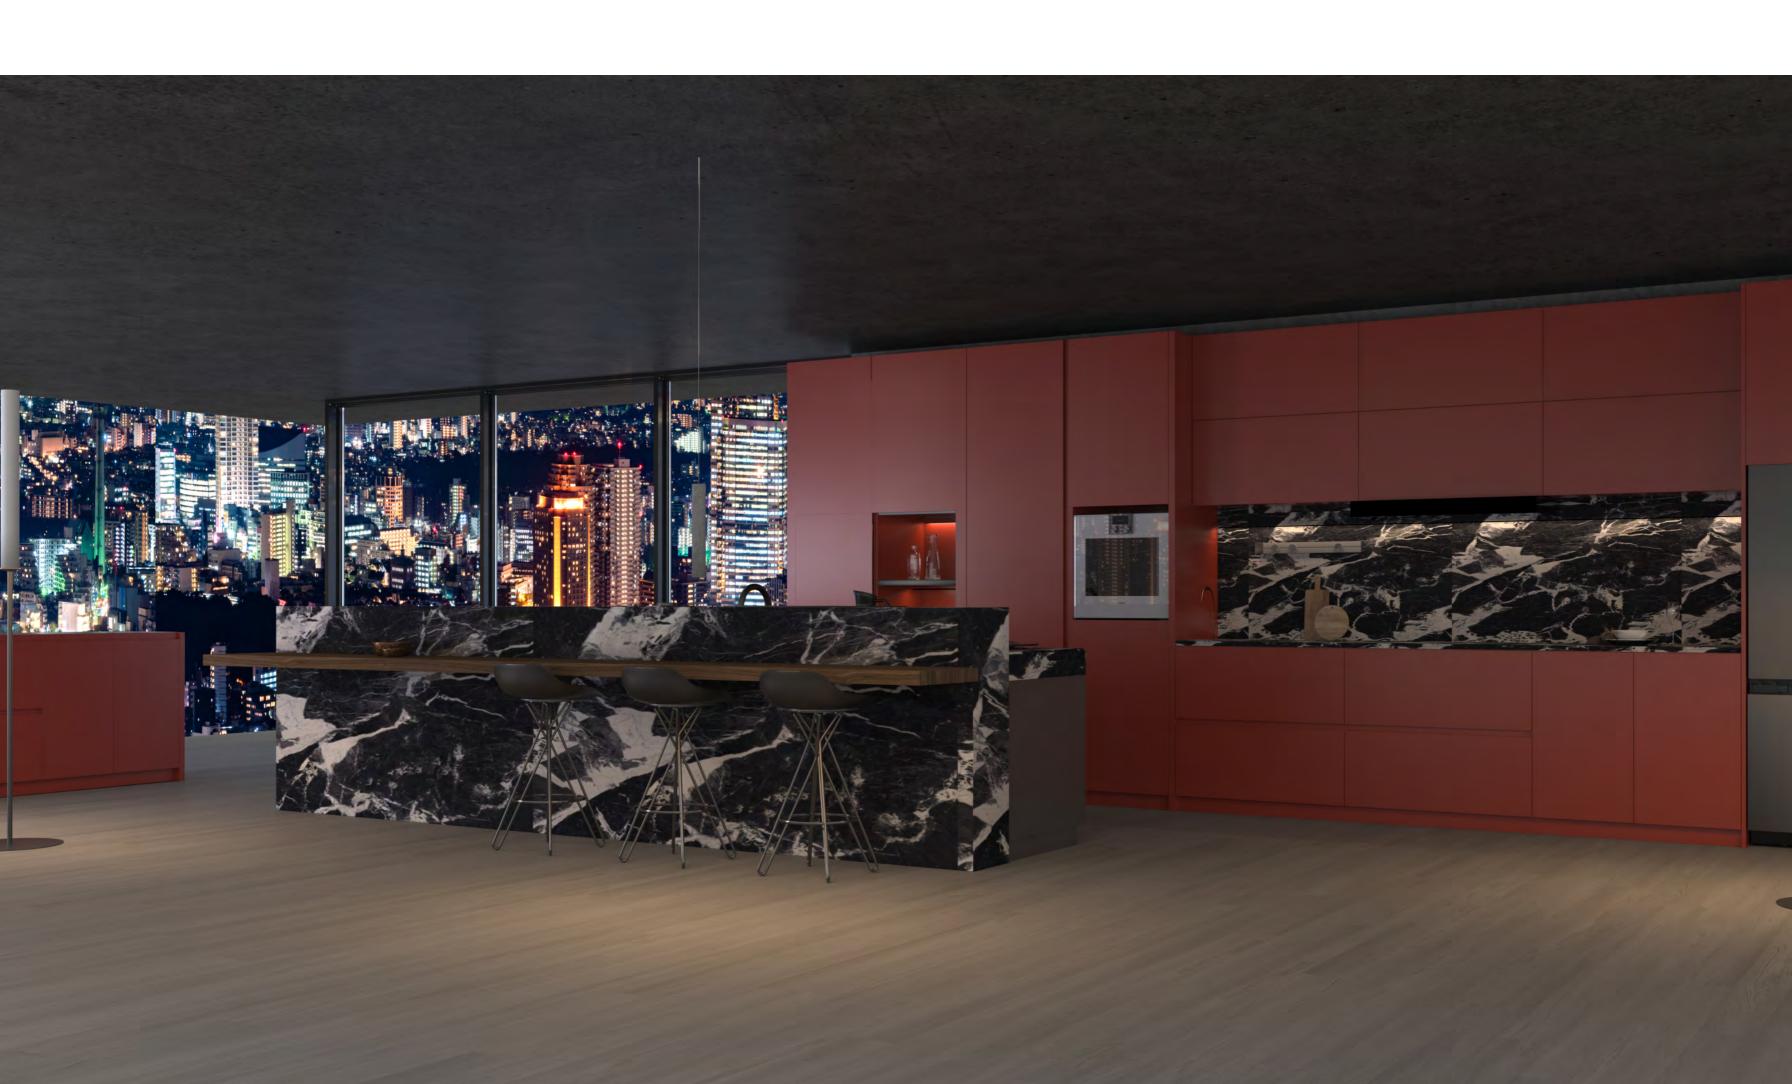

The marble lines of a hundred miles are naturally stitched, and the position of the cabinet is cleverly used. It creates the flexibility of space and provides rich inspiration for different home environments.

INDEX CASE BECOMING ITAMA 64 INDEX CASE BECOMING

The marble lines of a hundred miles are naturally stitched, and the position of the cabinet is cleverly used. It creates the flexibility of space and provides rich inspiration for different home environments. This is a set of highly modular cabinets, which can be freely configured. After covering the door, the whole cabinet system can be perfectly hidden in the wall. This design redefines the open space cabinet. The internal modules are highly customized and replaceable.

The sealed module of the structure can be equipped with all the functions of the kitchen: storage, cooking, extraction, dishwasher, food preservation, and can also accommodate washing machines and dryers. Functional and practical style: for families who need morestorage space, you can choose to design the bar with ahanging cabinet above and an integrated cabinet below.

CASE BECOMING ITAVA 64 INDEX CASE BECOMING

This design is not only beautiful, but also provides additional storage space. However, it should be noted that this design has certain requirements for the size of the space, so as notto make the space look oppressive with heavy cabinets. Cabinets are known for their functional and unadorned appearance, making them a popular choicefor a wide range of interior design styles, from traditional to modern. These slimmer profiles give the cabinet doors a more contemporary and modern look. Slim cabinets are especially popular in larger kitchens or spaces with limited room, as they can create a sleek and unobtrusive appearance. At every stage of production we combine manual skills and modemn technology. All our departments are modernly organized and structured.