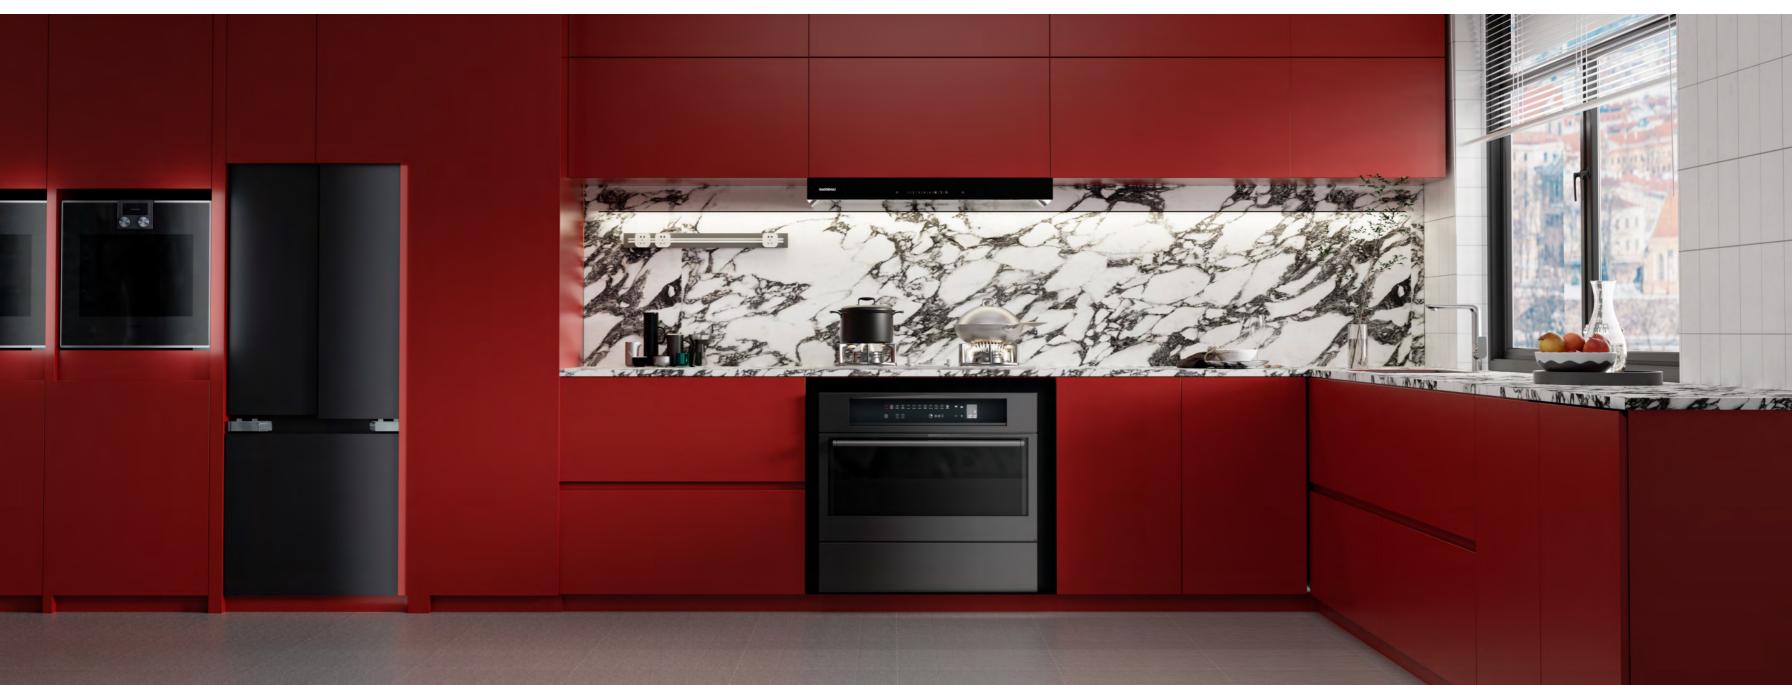

The marble lines of a hundred miles are naturally stitched, and the position of the cabinet is cleverly used. It creates the flexibility of space and provides rich inspiration for different home environments.

INDEX CASE BECOMING ITAMA 64 INDEX CASE BECOMING

The marble lines of a hundred miles are naturally stitched, and the position of the cabinet is cleverly used. It creates the flexibility of space and provides rich inspiration for different home environments. This is a set of highly modular cabinets, which can be freely configured. After covering the door, the whole cabinet system can be perfectly hidden in the wall. This design redefines the open space cabinet. The internal modules are highly customized and replaceable.