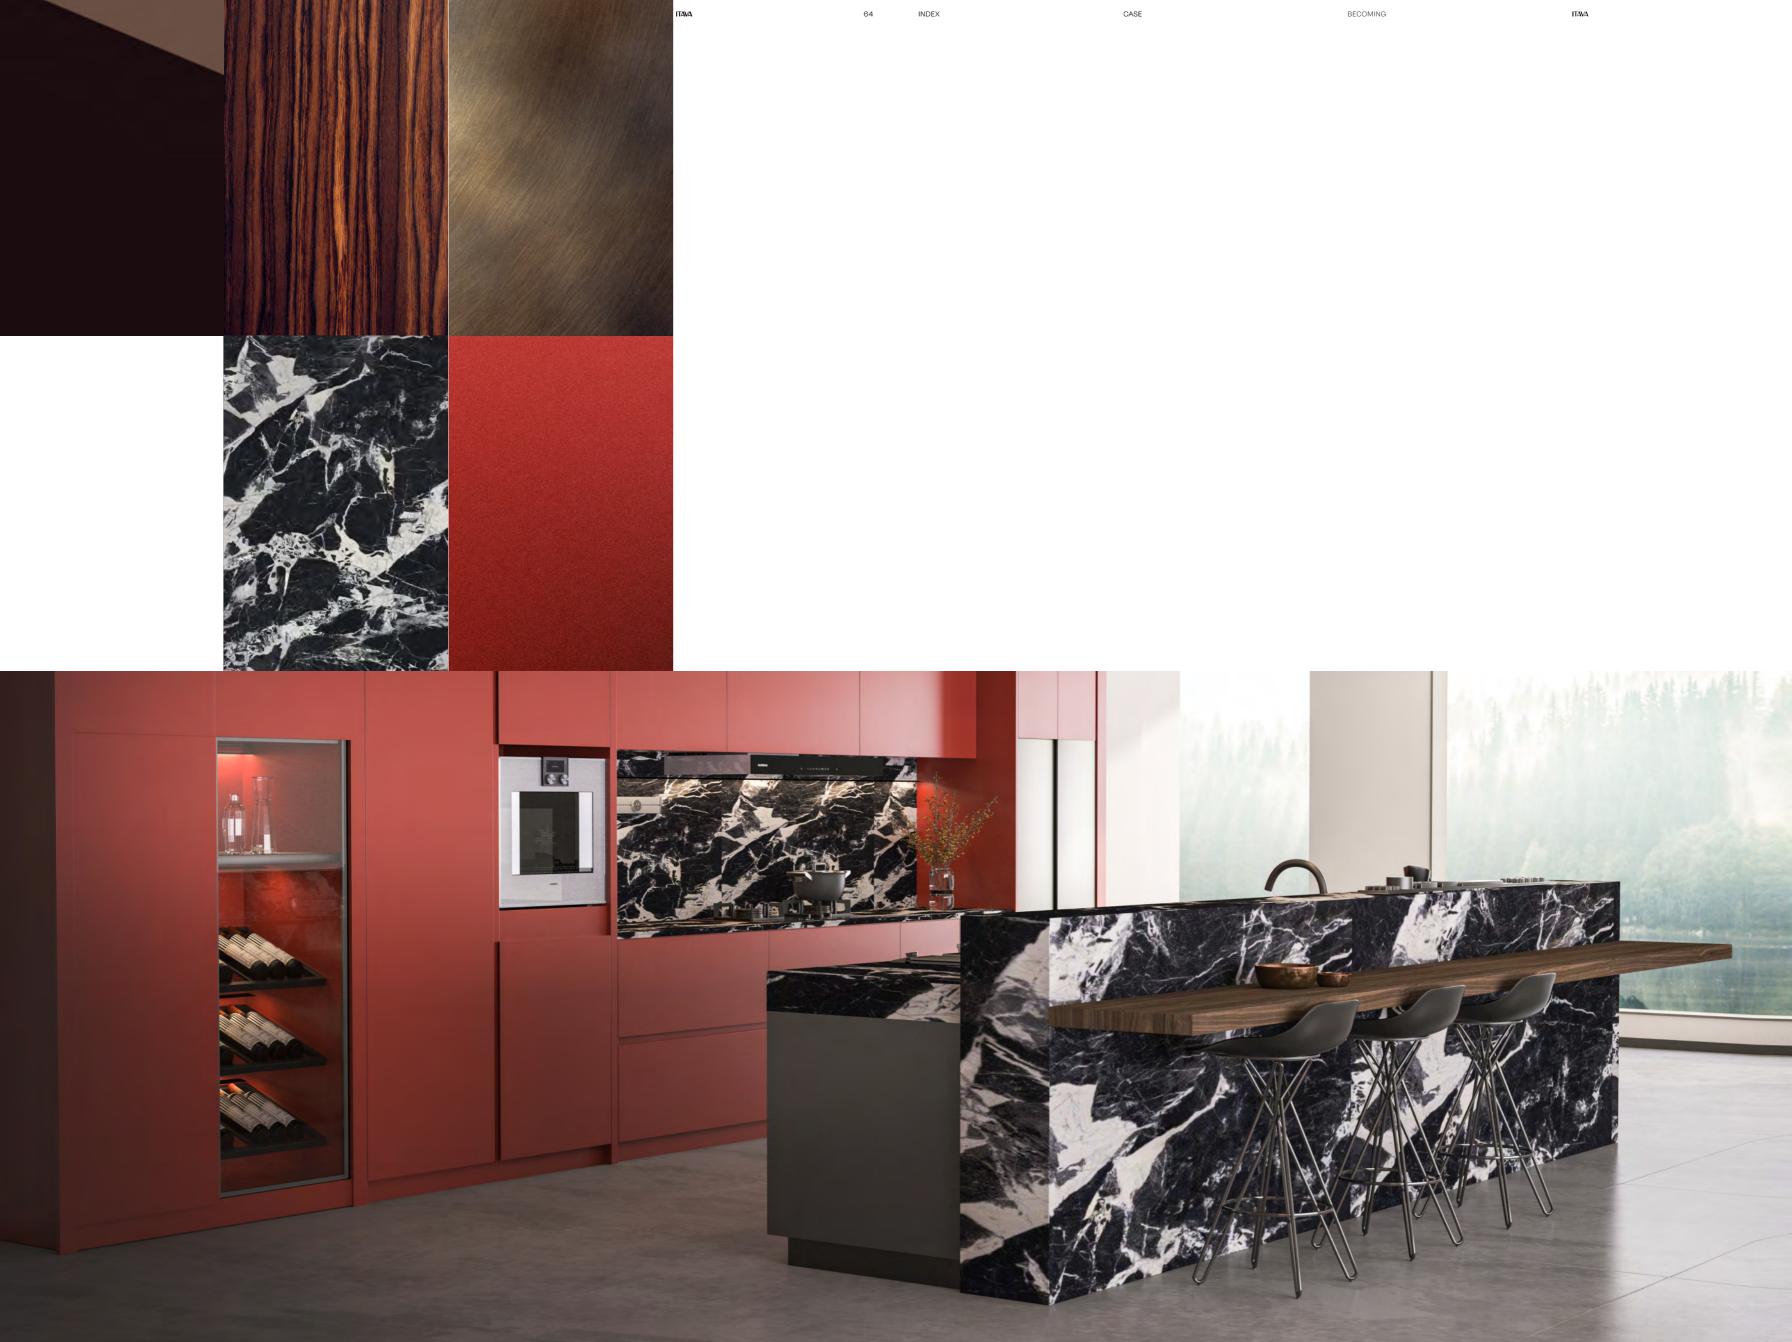

CASE BECOMING ITAVA 64 INDEX CASE BECOMING

This design is not only beautiful, but also provides additional storage space. However, it should be noted that this design has certain requirements for the size of the space, so as notto make the space look oppressive with heavy cabinets. Cabinets are known for their functional and unadorned appearance, making them a popular choicefor a wide range of interior design styles, from traditional to modern. These slimmer profiles give the cabinet doors a more contemporary and modern look. Slim cabinets are especially popular in larger kitchens or spaces with limited room, as they can create a sleek and unobtrusive appearance. At every stage of production we combine manual skills and modemn technology. All our departments are modernly organized and structured.

Organize a mesmerizing, functional space with goodstorage, mood-setting lights and dark colors - and stay true to your minimalist soul Regardless of the size of your room, a kitchen cabinet the spaciousness that makes a difference.