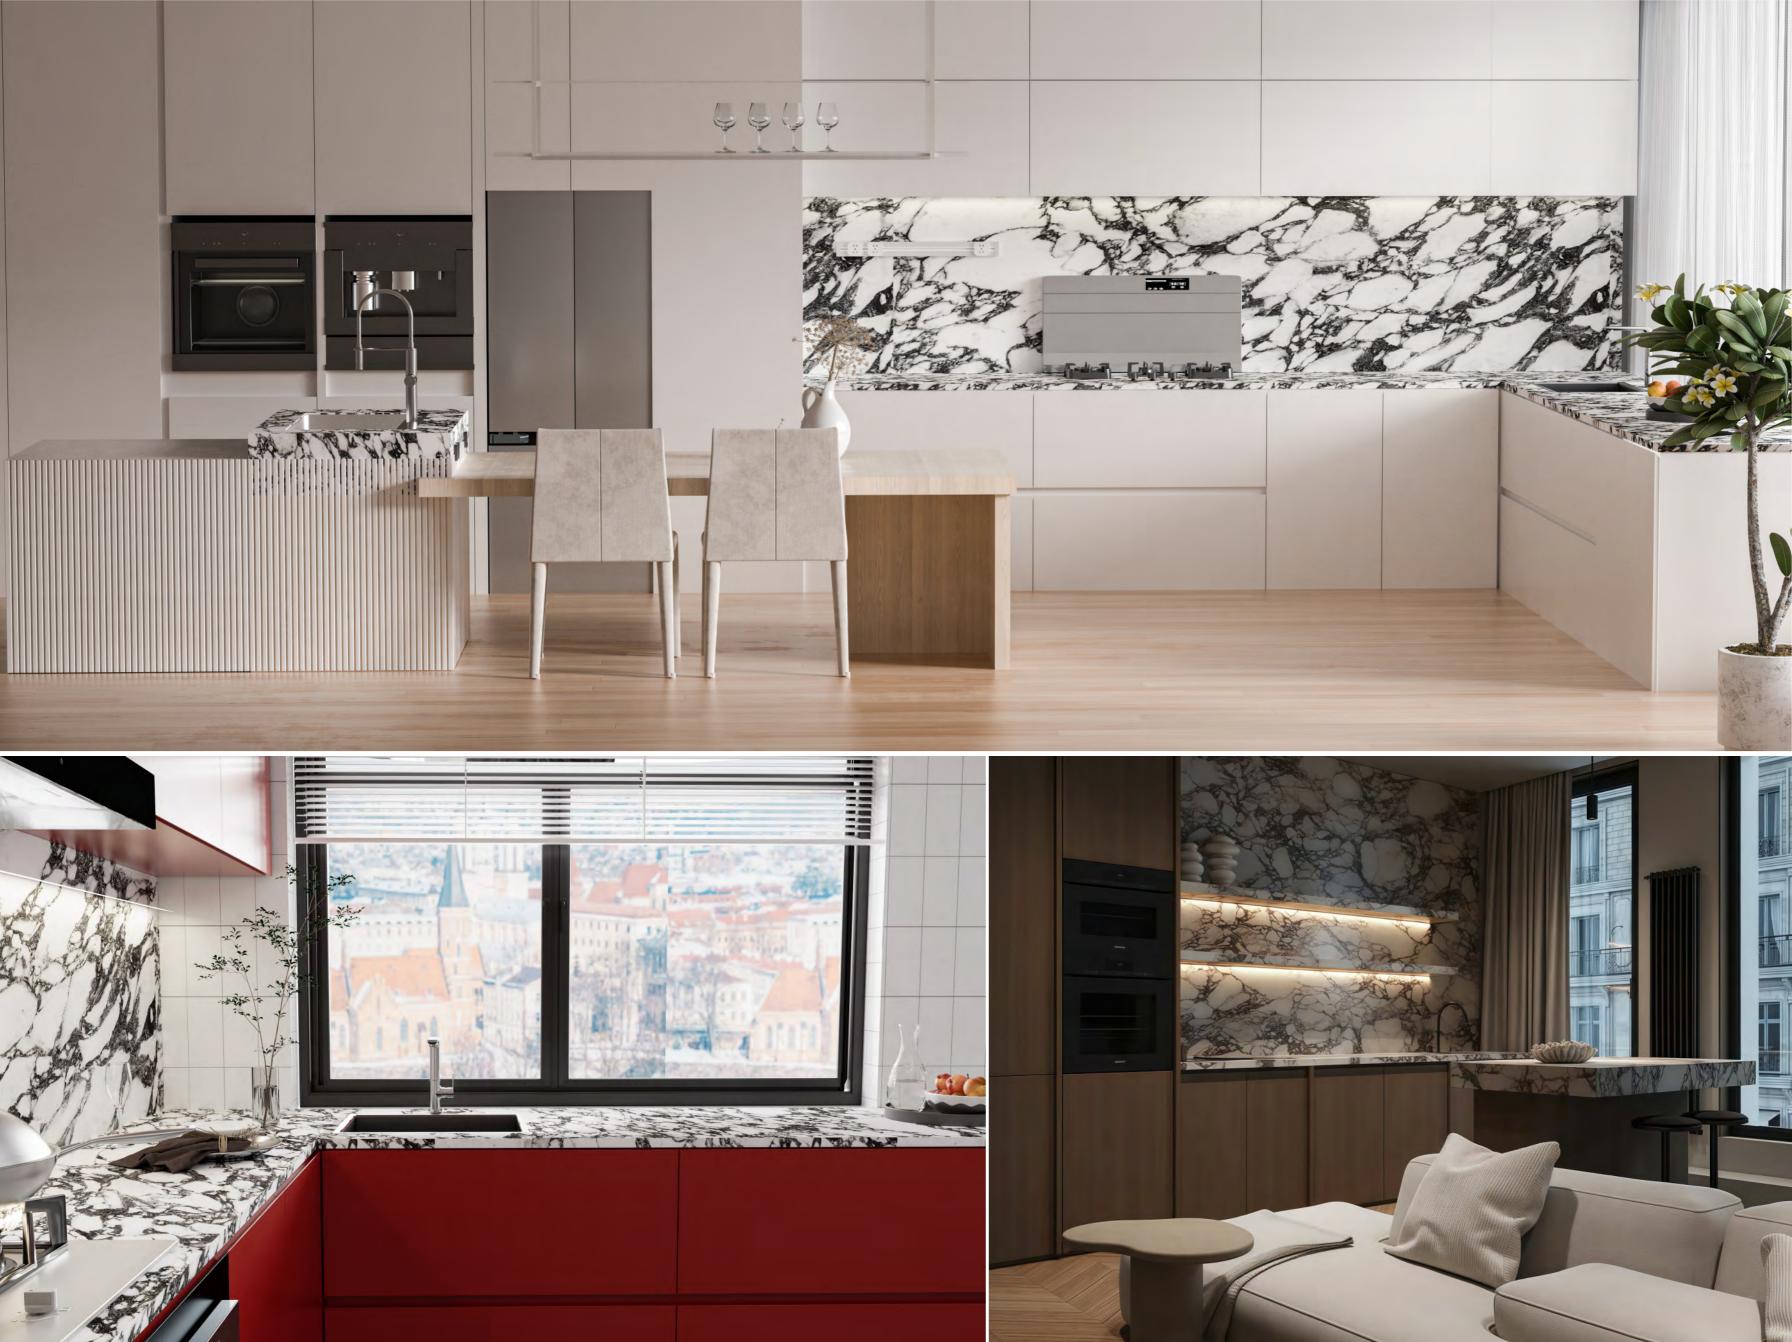

CASE BECOMING ITAVA 64 INDEX CASE BECOMING

This design is not only beautiful, but also provides additional storage space. However, it should be noted that this design has certain requirements for the size of the space, so as notto make the space look oppressive with heavy cabinets. Cabinets are known for their functional and unadorned appearance, making them a popular choicefor a wide range of interior design styles, from traditional to modern. These slimmer profiles give the cabinet doors a more contemporary and modern look. Slim cabinets are especially popular in larger kitchens or spaces with limited room, as they can create a sleek and unobtrusive appearance. At every stage of production we combine manual skills and modemn technology. All our departments are modernly organized and structured.

Organize a mesmerizing, functional space with goodstorage, mood-setting lights and dark colors - and stay true to your minimalist soul Regardless of the size of your room, a kitchen cabinet the spaciousness that makes a difference.