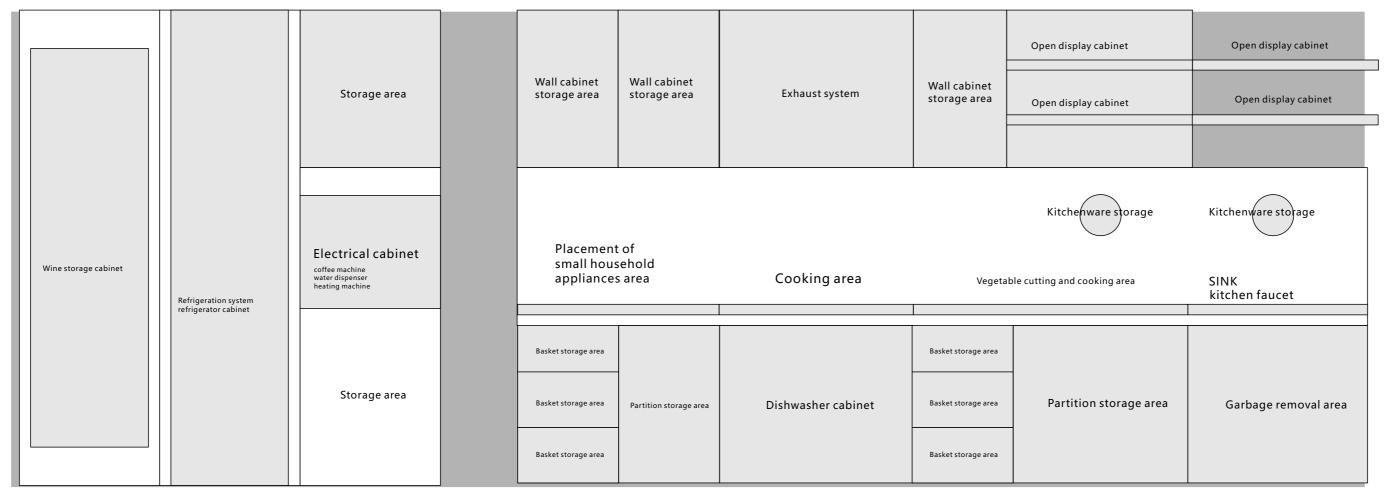

This is a set of highly modular cabinets, which can be freely configured. After covering the door, the whole cabinet system can be perfectly hidden in the wall. This design redefines the open space cabinet. The internal modules are highly customized and replaceable.

The sealed module of the structure can be equipped with all the functions of the kitchen: storage, cooking, extraction, dishwasher, food preservation, and can also accommodate washing machines and dryers.

The sealed module of the structure can be equipped with all the functions of the kitchen: storage, cooking, extraction, dishwasher, food preservation, and can also accommodate washing machines and dryers. Functional and practical style: for families who need morestorage space, you can choose to design the bar with ahanging cabinet above and an integrated cabinet below.