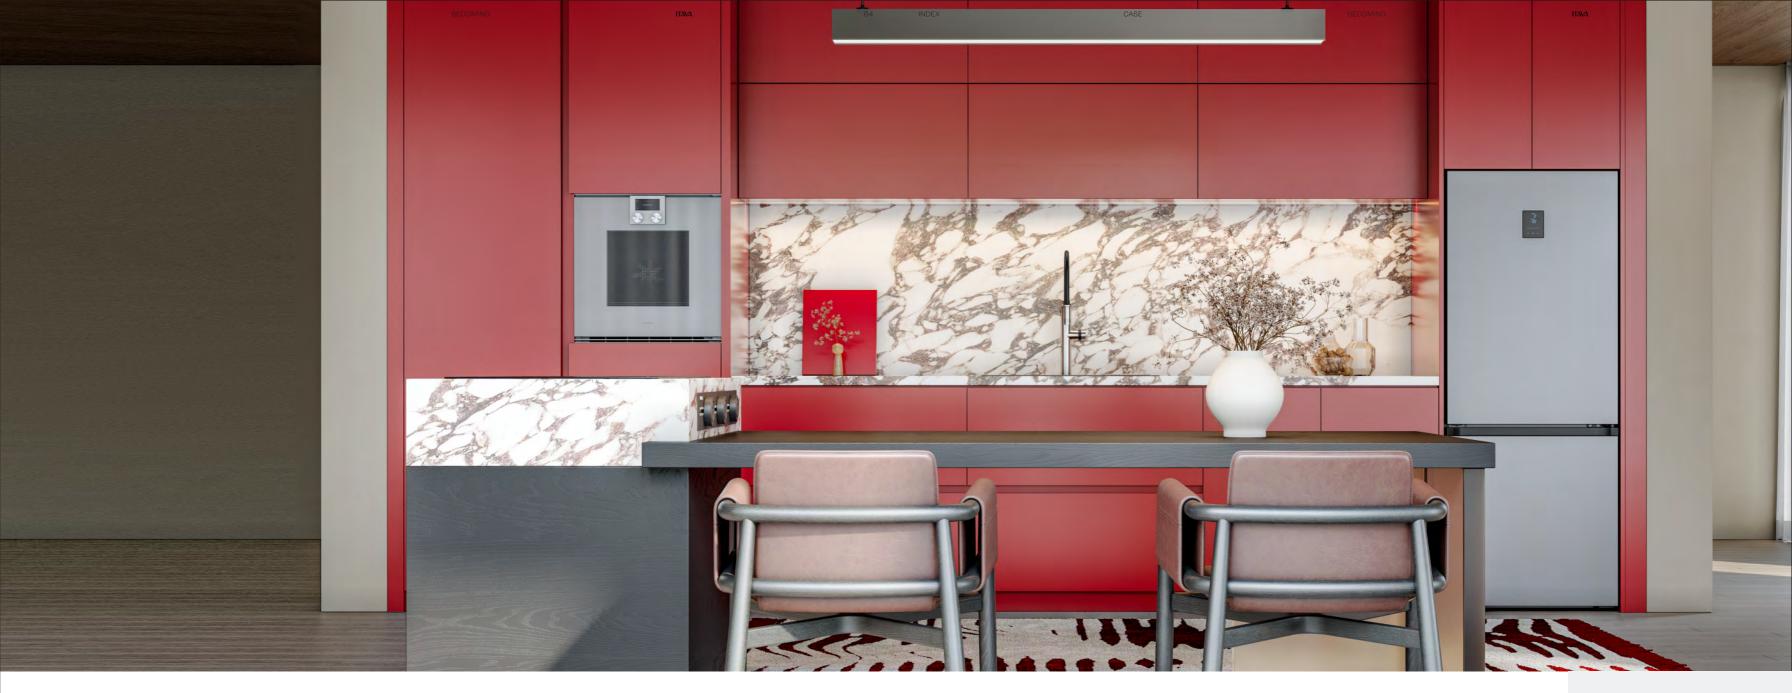

The sealed module of the structure can be equipped with all the functions of the kitchen: storage, cooking, extraction, dishwasher, food preservation, and can also accommodate washing machines and dryers. Functional and practical style: for families who need morestorage space, you can choose to design the bar with ahanging cabinet above and an integrated cabinet below.

CASE BECOMING ITAVA 64 INDEX CASE BECOMING

This design is not only beautiful, but also provides additional storage space. However, it should be noted that this design has certain requirements for the size of the space, so as notto make the space look oppressive with heavy cabinets. Cabinets are known for their functional and unadorned appearance, making them a popular choicefor a wide range of interior design styles, from traditional to modern. These slimmer profiles give the cabinet doors a more contemporary and modern look. Slim cabinets are especially popular in larger kitchens or spaces with limited room, as they can create a sleek and unobtrusive appearance. At every stage of production we combine manual skills and modemn technology. All our departments are modernly organized and structured.