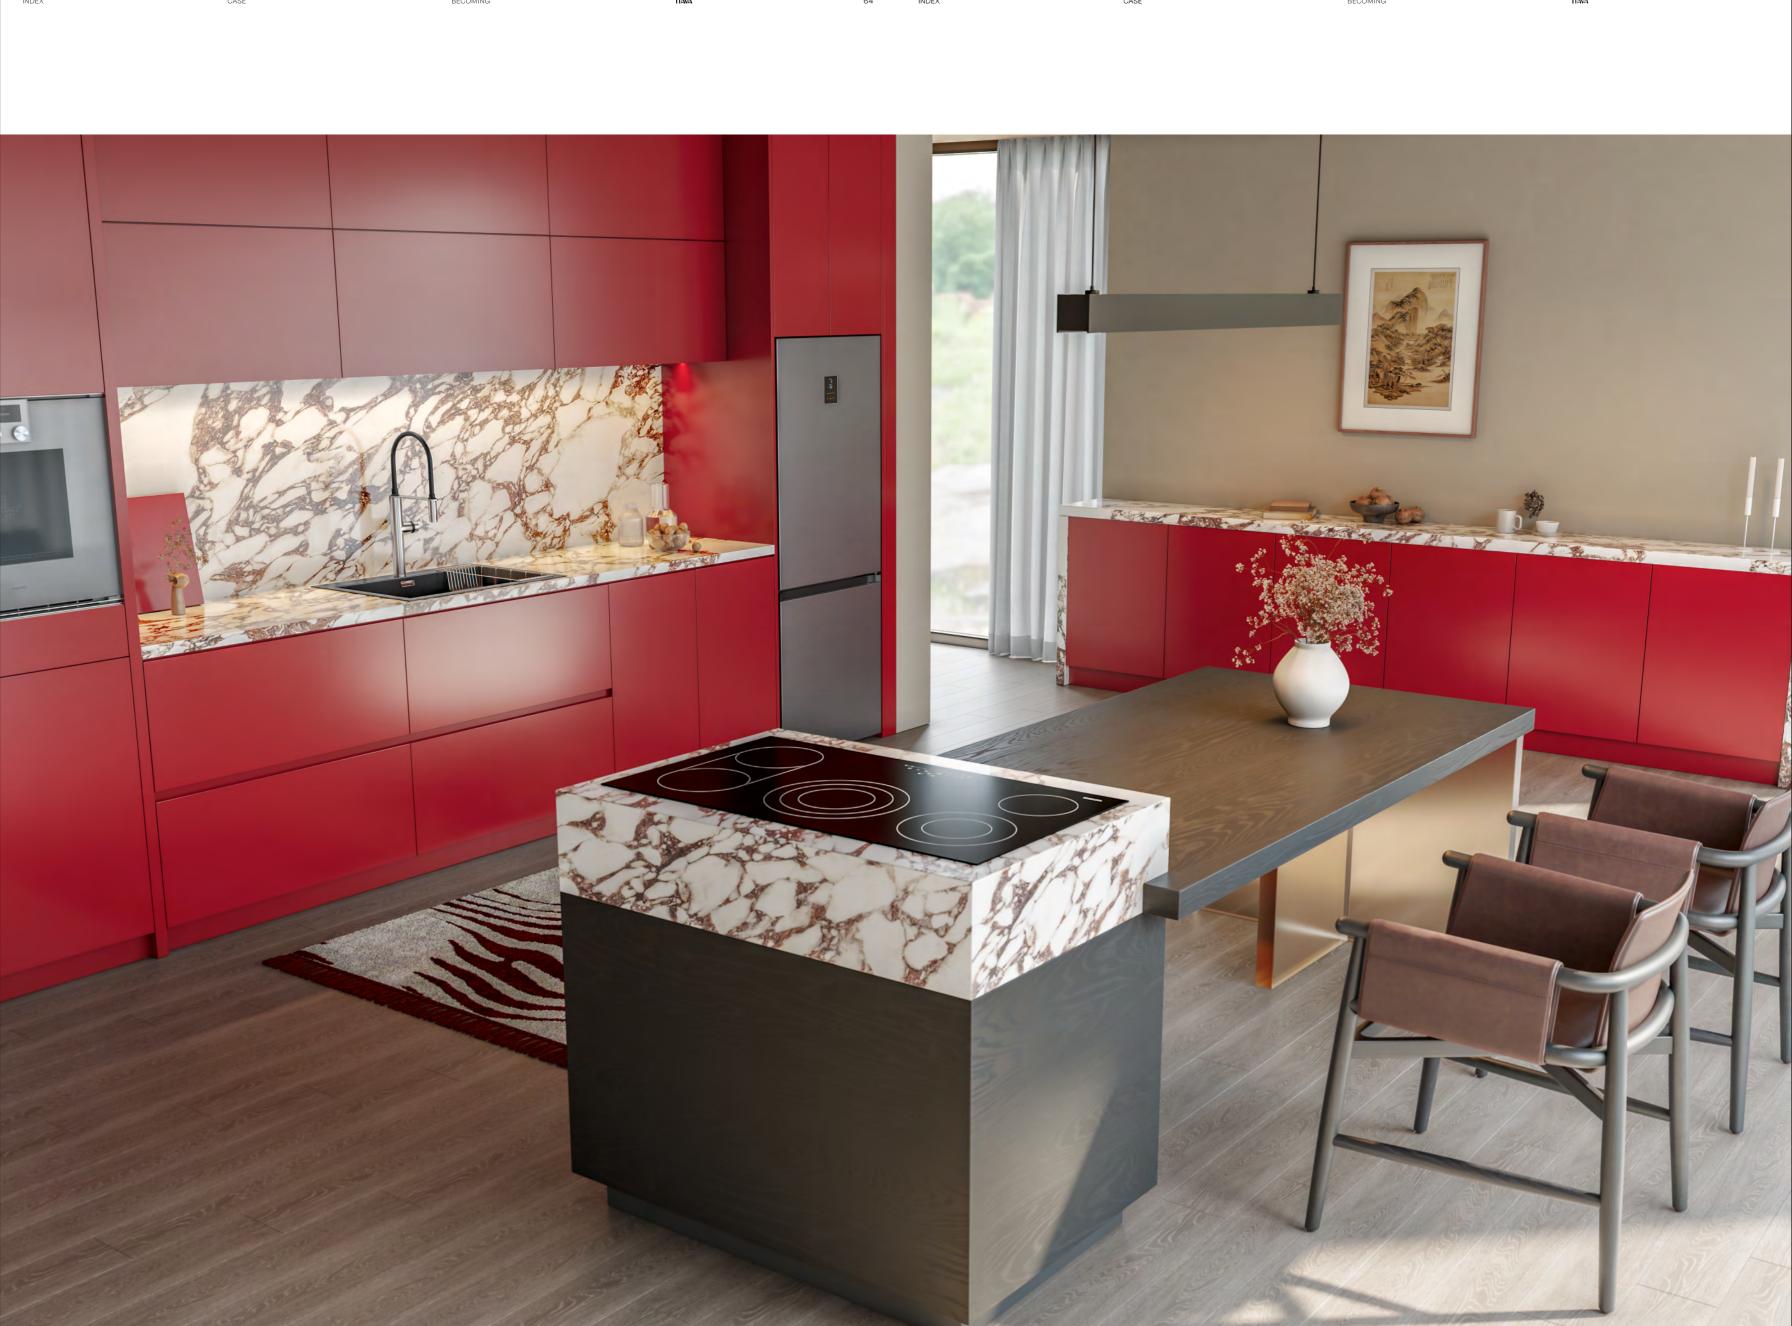

This is a set of highly modular cabinets, which can be freely configured. After covering the door, the whole cabinet system can be perfectly hidden in the wall. This design redefines the open space cabinet. The internal modules are highly customized and replaceable.

The sealed module of the structure can be equipped with all the functions of the kitchen: storage, cooking, extraction, dishwasher, food preservation, and can also accommodate washing machines and dryers.

The sealed module of the structure can be equipped with all the functions of the kitchen: storage, cooking, extraction, dishwasher, food preservation, and can also accommodate washing machines and dryers. Functional and practical style: for families who need morestorage space, you can choose to design the bar with ahanging cabinet above and an integrated cabinet below.